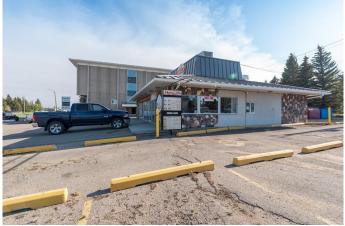

#### \$549,000

0 Bedroom, 0.00 Bathroom, Commercial on 0.48 Acres

Steele Heights, Lloydminster, Alberta

Centrally located, nicely maintained highway frontage commercial building with anchor tenants in place. Single storey 2,250 square foot blueprint, concrete slab on grade, sloped metal roof system with flat top, double aluminum and glass unit front doors, 200 AMP electrical, roof-top HVAC, A/C units, north side drive-through window, great parking options, lighted corner pylon sign. Both tenants are willing to remain in the building and negotiate new lease agreements OR purchase the building for your own business venture opportunity presents! PLEASE DO NOT ATTEND THE BUILDING WITH VIEWING EXPECATIONS WITHOUT A SCHEDULED APPOINTMENT.

#### **Essential Information**

| MLS® #     | A2024177   |
|------------|------------|
| Price      | \$549,000  |
| Bathrooms  | 0.00       |
| Acres      | 0.48       |
| Year Built | 1976       |
| Туре       | Commercial |
| Sub-Type   | Mixed Use  |
| Status     | Active     |

## **Community Information**

Address

3314 50 Avenue

| Subdivision<br>City<br>County<br>Province | Steele Heights<br>Lloydminster<br>Lloydminster<br>Alberta |  |
|-------------------------------------------|-----------------------------------------------------------|--|
| Postal Code                               | T9V 0V6                                                   |  |
| Amenities                                 |                                                           |  |
| Parking Spaces                            | 10                                                        |  |
| Interior                                  |                                                           |  |
| Heating                                   | Central, Natural Gas                                      |  |
| Cooling                                   | Central Air, Full                                         |  |
| Exterior                                  |                                                           |  |
| Roof                                      | Flat, Metal                                               |  |
| Construction                              | Cedar, Stone, Stucco, Wood Frame                          |  |
| Foundation                                | Poured Concrete, Slab                                     |  |
| Additional Information                    |                                                           |  |