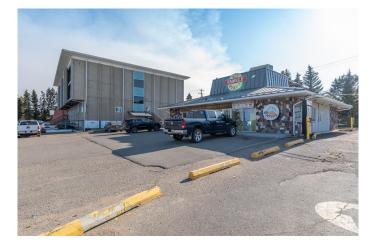

#### \$549,000

0 Bedroom, 0.00 Bathroom, Commercial on 0.48 Acres

Steele Heights, Lloydminster, Alberta

Centrally located, nicely maintained highway frontage commercial building with anchor tenants in place. Single storey 2,250 square foot blueprint, concrete slab on grade, sloped metal roof system with flat top, double aluminum and glass unit front doors, 200 AMP electrical, roof-top HVAC, A/C units, north side drive-through window, great parking options, lighted corner pylon sign. Both tenants are willing to remain in the building and negotiate new lease agreements OR purchase the building for your own business venture opportunity presents! PLEASE DO NOT ATTEND THE BUILDING WITH VIEWING EXPECATIONS WITHOUT A SCHEDULED APPOINTMENT.

#### **Essential Information**

| MLS® #     | A2024177   |
|------------|------------|
| Price      | \$549,000  |
| Bathrooms  | 0.00       |
| Acres      | 0.48       |
| Year Built | 1976       |
| Туре       | Commercial |
| Sub-Type   | Mixed Use  |
| Status     | Active     |

## **Community Information**

Address

3314 50 Avenue

| Subdivision<br>City<br>County<br>Province | Steele Heights<br>Lloydminster<br>Lloydminster<br>Alberta |  |
|-------------------------------------------|-----------------------------------------------------------|--|
| Postal Code                               | T9V 0V6                                                   |  |
| Amenities                                 |                                                           |  |
| Parking Spaces                            | 10                                                        |  |
| Interior                                  |                                                           |  |
| Heating                                   | Central, Natural Gas                                      |  |
| Cooling                                   | Central Air, Full                                         |  |
| Exterior                                  |                                                           |  |
| Roof                                      | Flat, Metal                                               |  |
| Construction                              | Cedar, Stone, Stucco, Wood Frame                          |  |
| Foundation                                | Poured Concrete, Slab                                     |  |
| Additional Information                    |                                                           |  |