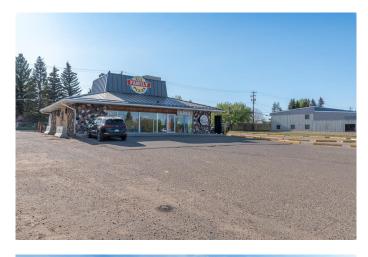

#### \$549,000

0 Bedroom, 0.00 Bathroom, Commercial on 0.48 Acres

Steele Heights, Lloydminster, Alberta

Centrally located, nicely maintained highway frontage commercial building with anchor tenants in place. Single storey 2,250 square foot blueprint, concrete slab on grade, sloped metal roof system with flat top, double aluminum and glass unit front doors, 200 AMP electrical, roof-top HVAC, A/C units, north side drive-through window, great parking options, lighted corner pylon sign. Both tenants are willing to remain in the building and negotiate new lease agreements OR purchase the building for your own business venture opportunity presents! PLEASE DO NOT ATTEND THE BUILDING WITH VIEWING EXPECATIONS WITHOUT A SCHEDULED APPOINTMENT.

#### **Essential Information**

| MLS® #     | A2024177   |
|------------|------------|
| Price      | \$549,000  |
| Bathrooms  | 0.00       |
| Acres      | 0.48       |
| Year Built | 1976       |
| Туре       | Commercial |
| Sub-Type   | Mixed Use  |
| Status     | Active     |

## **Community Information**

Address

3314 50 Avenue

| Subdivision<br>City<br>County<br>Province | Steele Heights<br>Lloydminster<br>Lloydminster<br>Alberta |  |
|-------------------------------------------|-----------------------------------------------------------|--|
| Postal Code                               | T9V 0V6                                                   |  |
| Amenities                                 |                                                           |  |
| Parking Spaces                            | 10                                                        |  |
| Interior                                  |                                                           |  |
| Heating                                   | Central, Natural Gas                                      |  |
| Cooling                                   | Central Air, Full                                         |  |
| Exterior                                  |                                                           |  |
| Roof                                      | Flat, Metal                                               |  |
| Construction                              | Cedar, Stone, Stucco, Wood Frame                          |  |
| Foundation                                | Poured Concrete, Slab                                     |  |
| Additional Information                    |                                                           |  |