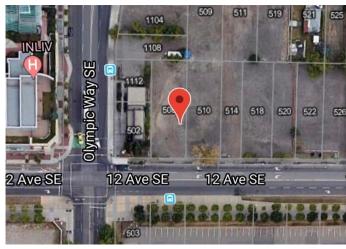

### \$2,800,800

0 Bedroom, 0.00 Bathroom, Land on 0.16 Acres

Beltline, Calgary, Alberta

Beautiful location - this CC-X zoned property is a bare land 50x140 ft lot / 7002 Sq.ft, which works out to be \$400.00 per Sq.Ft.

## **Community Information**

Address 508 12 Avenue Se

Subdivision Beltline
City Calgary
County Calgary
Province Alberta
Postal Code T2G 1Y6