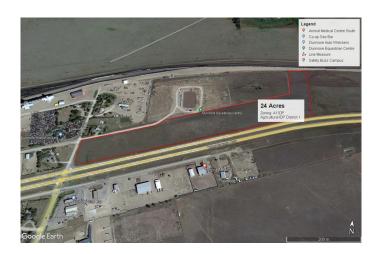

## \$1,745,000

0 Bedroom, 0.00 Bathroom, Land on 24.00 Acres

Dunmore Industrial, Dunmore, Alberta

24 Acres in the hamlet of Dunmore with #1 highway frontage across highway from the Co op gas bar and bulk fuel card lock. Raw land ready for development with high traffic exposure.