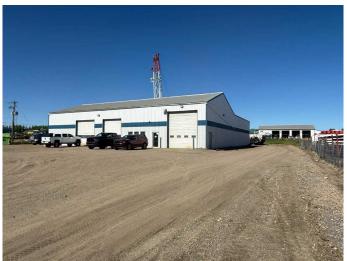

### \$1,200,000

0 Bedroom, 0.00 Bathroom, Commercial on 0.00 Acres

Poplar Ridge\_MBRA, Rural Brazeau County, Alberta

2 Acres with 5,160 sq ft industrial building located in Brazeau County on corner lot 5206 62 St. Building features: 2 drive through bays with oil pit access, 3rd bay (not drive though), 100' drive through wash bay, office space with 2 offices, 2 bathrooms, file storage room, break room and a mezzanine with crew room and parts room. Property is fenced with chain link fence. Property is rented until November 2026