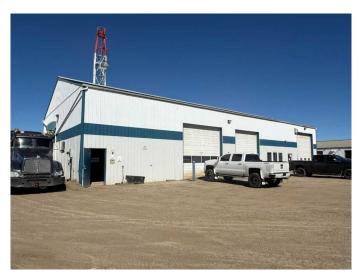

### \$1,200,000

0 Bedroom, 0.00 Bathroom, Commercial on 0.00 Acres

Poplar Ridge\_MBRA, Rural Brazeau County, Alberta

2 Acres with 5,160 sq ft industrial building located in Brazeau County on corner lot 5206 62 St. Building features: 2 drive through bays with oil pit access, 3rd bay (not drive though), 100' drive through wash bay, office space with 2 offices, 2 bathrooms, file storage room, break room and a mezzanine with crew room and parts room. Property is fenced with chain link fence. Property is rented until November 2026