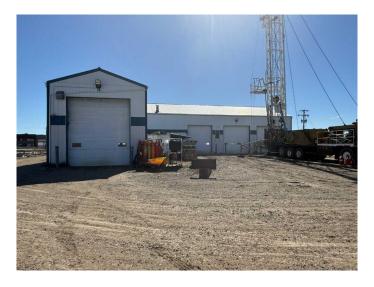

### \$1,200,000

0 Bedroom, 0.00 Bathroom, Commercial on 0.00 Acres

Poplar Ridge\_MBRA, Rural Brazeau County, Alberta

2 Acres with 5,160 sq ft industrial building located in Brazeau County on corner lot 5206 62 St. Building features: 2 drive through bays with oil pit access, 3rd bay (not drive though), 100' drive through wash bay, office space with 2 offices, 2 bathrooms, file storage room, break room and a mezzanine with crew room and parts room. Property is fenced with chain link fence. Property is rented until November 2026