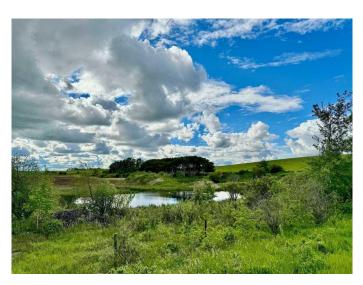

#### \$750,000

0 Bedroom, 0.00 Bathroom, Land on 320.00 Acres

NONE, Rural Provost No. 52, M.D. of, Alberta

For more information, please click the "More Information" button.

NE and SE 9-38-3W4. 320 acres. Deeded land. Comfortably pasture 35 head for the year. Currently used for pasture and in the past for oats. Has 3 old granaries, good water and some tree cover near the dugout. Fences are in good condition. \$7835 annual surface leases. Soil analysis available.