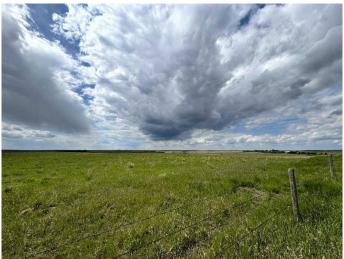

#### \$750,000

0 Bedroom, 0.00 Bathroom, Land on 320.00 Acres

NONE, Rural Provost No. 52, M.D. of, Alberta

For more information, please click the "More Information" button.

NE and SE 9-38-3W4. 320 acres. Deeded land. Comfortably pasture 35 head for the year. Currently used for pasture and in the past for oats. Has 3 old granaries, good water and some tree cover near the dugout. Fences are in good condition. \$7835 annual surface leases. Soil analysis available.