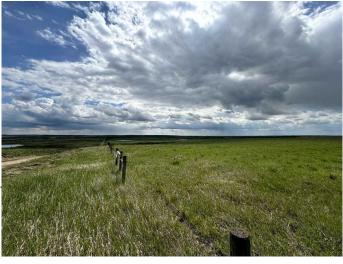

#### \$750,000

0 Bedroom, 0.00 Bathroom, Land on 320.00 Acres

NONE, Rural Provost No. 52, M.D. of, Alberta

For more information, please click the "More Information" button.

NE and SE 9-38-3W4. 320 acres. Deeded land. Comfortably pasture 35 head for the year. Currently used for pasture and in the past for oats. Has 3 old granaries, good water and some tree cover near the dugout. Fences are in good condition. \$7835 annual surface leases. Soil analysis available.