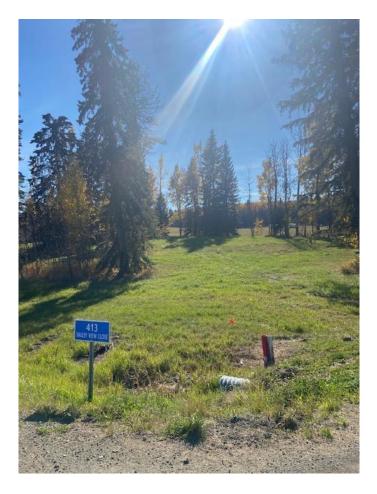

#### \$189,000

0 Bedroom, 0.00 Bathroom, Land on 1.05 Acres

Diamond Willow Estates, Rural Clearwater County, Alberta

Discover the perfect blend of tranquility and convenience in our stunning subdivision of executive one acre parcels, Diamond Willow Estates, located just outside of the growing community of Rocky Mountain House. This exclusive development offers a unique opportunity to own a piece of paradise, ideal for those seeking space and serenity. Situated minutes away from Rocky, residents will appreciate the proximity to local amenities including shopping, dining, schools, and healthcare facilities with pavement to your driveway. The location combines rural charm with urban accessibility, making it an ideal choice for families and individuals alike. Lot 39, 413 Valley View Drive is thoughtfully designed to provide flexibility for various home designs and outdoor activities on 1.05 acres of treed front and backyard backing onto the community pond. Each lot is equipped with gas, power, and water to the lot line, making it easy to connect utilities as you build your new home. For the communal septic system, a 2 stage Tank Effluent Pump system is required, please see attached documents. Residents can enjoy a beautifully landscaped communal recreation conservation area featuring a serene pond, perfect for relaxation or recreational activities. A homeowner's association is in place to maintain all common areas. Come explore the peace, comfort, and

convenience of West Country living. Diamond Willows Estates, where country living meets urban convenience in the foothills of the Rocky Mountains!