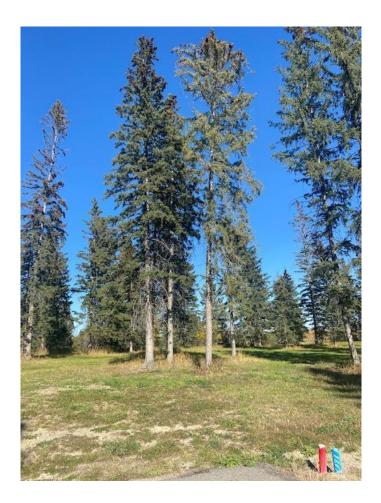

#### \$180,600

0 Bedroom, 0.00 Bathroom, Land on 0.96 Acres

Diamond Willow Estates, Rural Clearwater County, Alberta

Discover the perfect blend of tranquility and convenience in our stunning subdivision of executive one acre parcels, Diamond Willow Estates, located just outside of the growing community of Rocky Mountain House. This exclusive development offers a unique opportunity to own a piece of paradise, ideal for those seeking space and serenity. Situated minutes away from Rocky, residents will appreciate the proximity to local amenities including shopping, dining, schools, and healthcare facilities with pavement to your driveway. The location combines rural charm with urban accessibility, making it an ideal choice for families and individuals alike. Lot 23, 313 Valley View Drive is thoughtfully designed to provide flexibility for various home designs and outdoor activities on 0.96 acres of treed yard. Each lot is equipped with gas, power, and water to the lot line, making it easy to connect utilities as you build your new home. For the communal septic system, a 2 stage Tank Effluent Pump system is required, please see attached documents. Residents can enjoy a beautifully landscaped communal recreation conservation area featuring a serene pond, perfect for relaxation or recreational activities. A homeowner's association is in place to maintain all common areas. Come explore the peace, comfort, and convenience of West Country living. Diamond