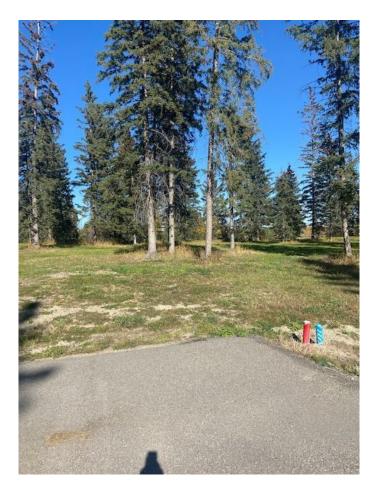

#### \$180,600

0 Bedroom, 0.00 Bathroom, Land on 0.96 Acres

Diamond Willow Estates, Rural Clearwater County, Alberta

Discover the perfect blend of tranquility and convenience in our stunning subdivision of executive one acre parcels, Diamond Willow Estates, located just outside of the growing community of Rocky Mountain House. This exclusive development offers a unique opportunity to own a piece of paradise, ideal for those seeking space and serenity. Situated minutes away from Rocky, residents will appreciate the proximity to local amenities including shopping, dining, schools, and healthcare facilities with pavement to your driveway. The location combines rural charm with urban accessibility, making it an ideal choice for families and individuals alike. Lot 23, 313 Valley View Drive is thoughtfully designed to provide flexibility for various home designs and outdoor activities on 0.96 acres of treed yard. Each lot is equipped with gas, power, and water to the lot line, making it easy to connect utilities as you build your new home. For the communal septic system, a 2 stage Tank Effluent Pump system is required, please see attached documents. Residents can enjoy a beautifully landscaped communal recreation conservation area featuring a serene pond, perfect for relaxation or recreational activities. A homeowner's association is in place to maintain all common areas. Come explore the peace, comfort, and convenience of West Country living. Diamond