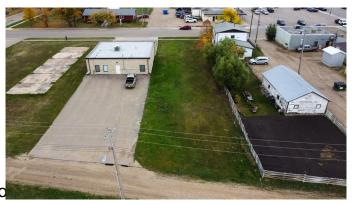

#### \$25,000

0 Bedroom, 0.00 Bathroom, Land on 0.24 Acres

NONE, Falher, Alberta

This 10,375 sqft lot is zoned for Commercial use. Endless possibilities with this empty lot!