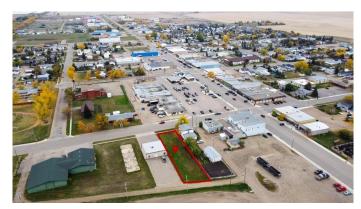

## \$25,000 - 4 Central Avenue Ne, Falher

MLS® #A2004134

#### \$25,000

0 Bedroom, 0.00 Bathroom, Land on 0.24 Acres

NONE, Falher, Alberta

This 10,375 sqft lot is zoned for Commercial use. Endless possibilities with this empty lot!