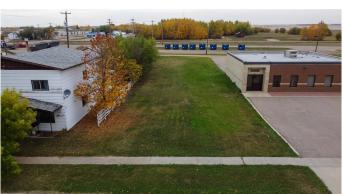

#### \$25,000

0 Bedroom, 0.00 Bathroom, Land on 0.24 Acres

NONE, Falher, Alberta

This 10,375 sqft lot is zoned for Commercial use. Endless possibilities with this empty lot!