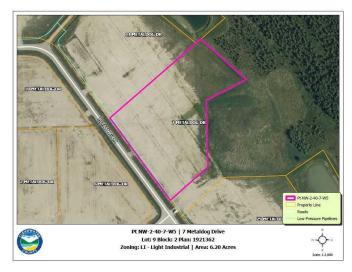

## \$341,000

0 Bedroom, 0.00 Bathroom, Land on 6.20 Acres

Metaldog Industrial Park, Rural Clearwater County, Alberta

7 METALDOG DRIVE 6.2 ACRES - Metaldog Industrial Subdivision is located minutes northeast of Rocky Mountain House on Airport Road, situated on a ban-free road, and located within a mile of Alberta's High Load Corridor. Zoned LIGHT INDUSTRIAL DISTRICT "Ll― Metaldog Industrial Subdivision is 1 of the newest industrial subdivisions within Clearwater County (has been used for a pipe laydown yard for the past couple of years). All bare lots are serviced with 3 PHASE power and natural gas to property lines, and all roads within the subdivision are paved, (Note: private well & sewer systems will need to be installed at the purchaser's expense to suit individual requirements). A firepond is located within the subdivision. Prime location to establish, and grow your business. Immediate possession is available. The general purpose of this district is to accommodate and regulate small to medium-scale industrial operations, note a security suite as part of the main building is permitted as a discretionary use (this allows for an owner/operator or staff to live onsite for security purposes, and is at the discretion of the development officer). No development timeframes. Parcel sizes available range in size from 3.83 acres - 8.01 acres and are NEWLY priced. Make your mark in CENTRAL ALBERTA! (GST is applicable)

# **Community Information**

Address 7 Metaldog Drive

Subdivision Metaldog Industrial Park
City Rural Clearwater County

County Clearwater County

Province Alberta
Postal Code T4T 2A2

### **Additional Information**

Date Listed September 22nd, 2022

Days on Market 1081

Zoning LIGHT INDUSTRIAL