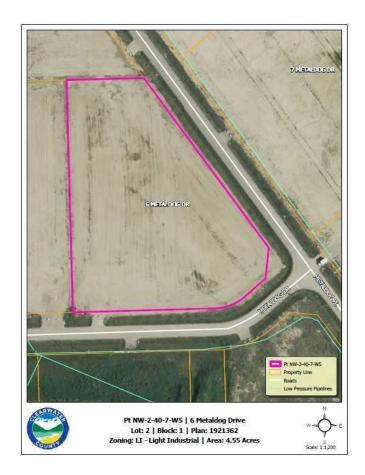

### \$250,250

0 Bedroom, 0.00 Bathroom, Land on 4.55 Acres

Metaldog Industrial Park, Rural Clearwater County, Alberta

6 METALDOG DRIVE 4.55 ACRES - Metaldog Industrial Subdivision is located minutes northeast of Rocky Mountain House on Airport Road, situated on a ban-free road, and located within a mile of Alberta's High Load Corridor. Zoned LIGHT INDUSTRIAL DISTRICT "Ll― Metaldog Industrial Subdivision is 1 of the newest industrial subdivisions within Clearwater County (has been used for a pipe laydown yard for the past couple of years). All bare lots are serviced with 3 PHASE power and natural gas to property lines, and all roads within the subdivision are paved, (Note: private well & sewer systems will need to be installed at the purchaser's expense to suit individual requirements). Firepond is located within the subdivision. Prime location to establish, and grow your business. Immediate possession is available. The general purpose of this district is to accommodate and regulate small to medium-scale industrial operations, note a security suite as part of the main building is permitted as a discretionary use (this allows for an owner/operator or staff to live onsite for security purposes, and is at the discretion of the development officer). No development timeframes. Parcel sizes available range in size from 3.83 acres - 8.01 acres and are NEWLY priced Make your mark in CENTRAL ALBERTA! (GST is applicable)

## **Community Information**

Address 6 Metaldog Drive

Subdivision Metaldog Industrial Park
City Rural Clearwater County

County Clearwater County

Province Alberta
Postal Code T4T 2A2

#### **Additional Information**

Date Listed September 22nd, 2022

Days on Market 1080

Zoning LIGHT INDUSTRIAL