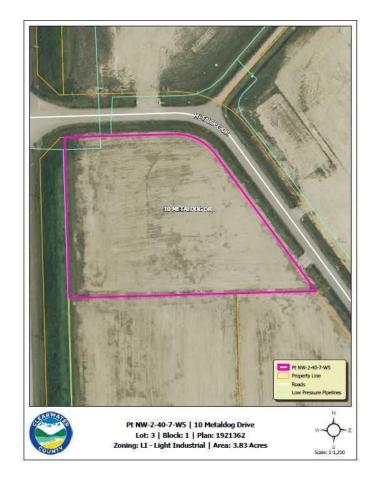

#### \$210,650

0 Bedroom, 0.00 Bathroom, Land on 3.83 Acres

Metaldog Industrial Park, Rural Clearwater County, Alberta

10 METALDOG DRIVE 3.83 ACRES -Metaldog Industrial Subdivision is located minutes northeast of Rocky Mountain House on Airport Road, situated on a ban-free road, and located within a mile of Alberta's High Load Corridor. Zoned Light Industrial (LI) Metaldog Industrial Subdivision is 1 of the newest industrial subdivisions within Clearwater County (has been used for a pipe laydown yard for the past couple of years). This parcel is serviced with 3 PHASE power and natural gas to property lines, to be serviced at the purchaser's expense with private well & sewer systems to suit individual requirements. Firepond is located within the subdivision. Prime location to establish, and grow your business. Immediate possession is available. The general purpose of this district is to accommodate and regulate small to medium-scale industrial operations, note a security suite as part of the main building is permitted as a discretionary use (this allows for an owner/operator or staff to live onsite for security purposes, and is at the discretion of the development officer). No development timeframes. Parcel sizes available range in size from 3.83 acres - 8.01 acres and are **NEWLY** priced

#### **Essential Information**

MLS® # A2003128

Price \$210,650

Bathrooms 0.00 Acres 3.83

Type Land

Sub-Type Industrial Land

Status Active

## **Community Information**

Address 10 Metaldog Drive

Subdivision Metaldog Industrial Park

City Rural Clearwater County

County Clearwater County

Province Alberta

Postal Code T4T 2A2

#### **Additional Information**

Date Listed September 22nd, 2022

Days on Market 1080

Zoning LIGHT INDUSTRIAL