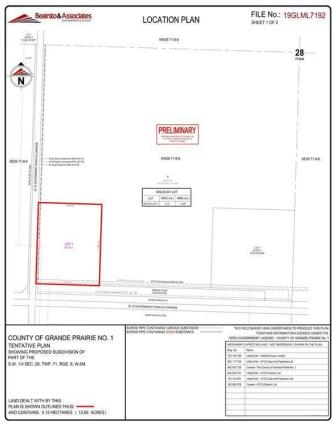

### \$999,900

0 Bedroom, 0.00 Bathroom, Land on 12.50 Acres

NONE, Rural Grande Prairie No. 1, County of, Alberta

Fantastic location to set up your business. One of the few industrial locations to set up on west of Grande Prairie with Highway 43 frontage and access. Whether you have an oilfield service company, an agricultural enterprise or a commercial endeavor, you will surely benefit from this great exposure. 12+ acres zoned RM-4 just 8.5 miles west of Grande Prairie city limits and just outside the town of Wembley, directly across the Highway from Tenaris. Great setup with service road directly in front of property, all services close by and great slope on the property. At about 80k per acre you will be hard pressed to find a comparable property.

## **Community Information**

Address Rr 84 Highway 43

Subdivision NONE

City Rural Grande Prairie No. 1, County of

County Grande Prairie No. 1, County of

Province Alberta

Postal Code T0H 3S0