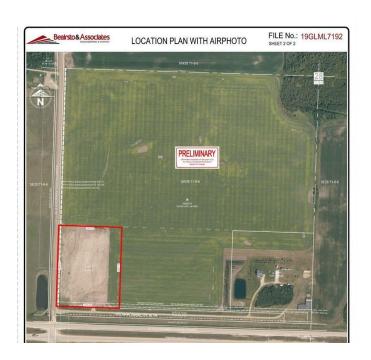

### \$999,900

0 Bedroom, 0.00 Bathroom, Land on 12.50 Acres

NONE, Rural Grande Prairie No. 1, County of, Alberta

Fantastic location to set up your business. One of the few industrial locations to set up on west of Grande Prairie with Highway 43 frontage and access. Whether you have an oilfield service company, an agricultural enterprise or a commercial endeavor, you will surely benefit from this great exposure. 12+ acres zoned RM-4 just 8.5 miles west of Grande Prairie city limits and just outside the town of Wembley, directly across the Highway from Tenaris. Great setup with service road directly in front of property, all services close by and great slope on the property. At about 80k per acre you will be hard pressed to find a comparable property.

## **Community Information**

Address Rr 84 Highway 43

Subdivision NONE

City Rural Grande Prairie No. 1, County of

County Grande Prairie No. 1, County of

Province Alberta

Postal Code T0H 3S0