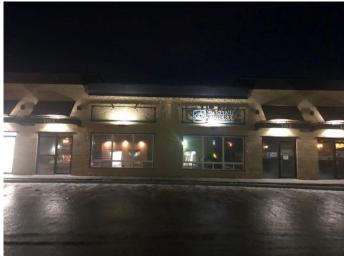

# \$20 - 102 & 103, 11709 102 Street, Grande Prairie

MLS® #A1259385

#### \$20

0 Bedroom, 0.00 Bathroom, Commercial on 0.00 Acres

Northridge., Grande Prairie, Alberta

3,961 square feet of high end office space available in Northridge. This space has been used as a eye specialist office. Wheel chair accessible. Very attractive office with a large reception area and plenty of seating space for clients or patients. approximately 16 offices, two separate washroom areas at either end, boot room at front door, board room and kitchen / staff room. Excellent location! Large parking lot. All on one main floor level. Attractive building! Rental Incentive available for long term lease. Basic Rent is \$20.00 PSF = \$6,601.67 + \$330.08 GST = \$6,931.75. Additional Rent is \$3500.00 + \$175.00 GST = \$3,675.00. Total monthly payment is \$10,606.75.