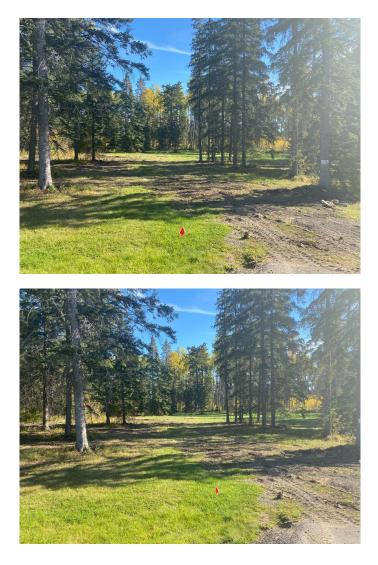

#### \$191,100

0 Bedroom, 0.00 Bathroom, Land on 1.23 Acres

Diamond Willow Estates, Rural Clearwater County, Alberta

Discover the perfect blend of tranquility and convenience in our stunning subdivision of executive one acre parcels, Diamond Willow Estates, located just outside of the growing community of Rocky Mountain House. This exclusive development offers a unique opportunity to own a piece of paradise, ideal for those seeking space and serenity. Situated minutes away from Rocky, residents will appreciate the proximity to local amenities including shopping, dining, schools, and healthcare facilities with pavement to your driveway. The location combines rural charm with urban accessibility, making it an ideal choice for families and individuals alike. Lot 11, 201 High Timber Place is in Diamonds Willows cul-de-sac offering community living in a country setting and is thoughtfully designed to provide flexibility for various home designs and outdoor activities on 1.23 acres of open front and treed backyard. Each lot is equipped with gas, power, and water to the lot line, making it easy to connect utilities as you build your new home. For the communal septic system, a 2 stage Tank Effluent Pump system is required, please see attached documents. Residents can enjoy a beautifully landscaped communal recreation conservation area featuring a serene pond, perfect for relaxation or recreational activities. Come explore the peace, comfort, and convenience of West

Country living. Diamond Willows Estates, where country living meets urban convenience in the foothills of the Rocky Mountains!

#### Exterior

| Lot Descrip | otion | Cul-De-Sac, | Treed |
|-------------|-------|-------------|-------|
| LUC DCSCIII |       |             | nccu  |