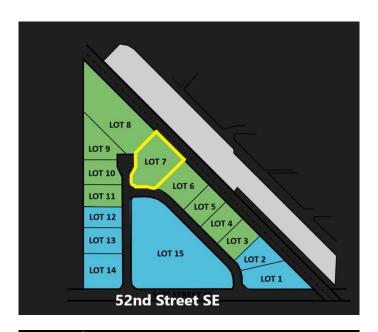

# \$1,848,750 - 5236 28 Avenue Se, Calgary

MLS® #A1255956

# \$1,848,750

0 Bedroom, 0.00 Bathroom, Land on 2.55 Acres

Forest Lawn Industrial, Calgary, Alberta

New Industrial land subdivision, all lots will be part of a bareland condo development

### **Community Information**

Address 5236 28 Avenue Se Subdivision Forest Lawn Industrial

City Calgary
County Calgary
Province Alberta
Postal Code T2B 1N3