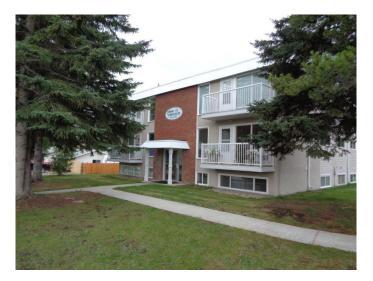

# \$115,000 - 12, 414 41 Street, Edson

MLS® #A1237453

## \$115,000

2 Bedroom, 1.00 Bathroom, 732 sqft Residential on 0.00 Acres

NONE, Edson, Alberta

This affordable apartment condo is located in the east end of Edson in a quiet area within a short walking distance to shopping, restaurants and the new hospital. It is a perfect home if you starting out, want to downsize or add as a revenue property to your portfolio. This home features 2 bedrooms, 1 bathroom, a good size living room with a patio door giving access to a balcony where you will enjoy the shade and privacy of the large trees in front while having a BBQ. Upgrades include fridge, stove, built-in dishwasher, microwave/hood fan, laminate flooring, paint and granite top vanity in the bathroom. There is a separate dining area off the kitchen with a window providing natural light and a view. A stacking washer/dryer adds your convenience of day to day living. There is also one assigned parking stall. Don't miss out on viewing this home!

## **Community Information**

Address 12, 414 41 Street

Subdivision NONE City Edson

County Yellowhead County

Province Alberta
Postal Code T7E 1A2