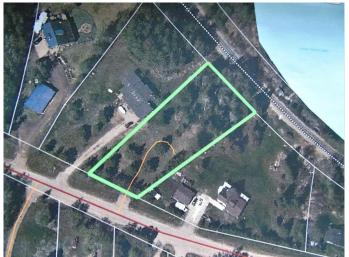

#### \$224,900

0 Bedroom, 0.00 Bathroom, Land on 0.84 Acres

NONE, Widewater, Alberta

.84 acre lakefront lot on the south shores of Lesser Slave Lake in Widewater, AB. All services: water, power, sewer, gas to front of this beautiful lot; paved municipal road in front. The front 3/4 of lot is cleared for any of your possible building ideas. This breathtaking location is only just over 10 minutes drive to Slave Lake and only a five minute drive to the boat launch in Canyon Creek. The lakeshore is only a short walk from the street level lot; look forward to year round enjoyment summer and winter. Endless recreation possibilities, stunning lake views, quiet country living; great location to build your dream home!!!

### **Community Information**

Address 73058 Southshore Drive E

Subdivision NONE

City Widewater

County Lesser Slave River No. 124, M.D. of

Province Alberta

Postal Code T0G 2M0

**Amenities** 