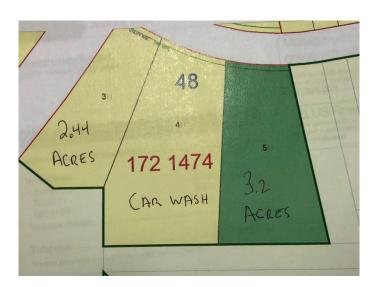

### \$488,000

0 Bedroom, 0.00 Bathroom, Commercial on 2.44 Acres

NONE, Fox Creek, Alberta

2.44 ACRE CORNER LOT IN THE NEW INDUSTRIAL SUBDIVISION

Built in 2020

## **Essential Information**

MLS® # A1215077
Price \$488,000

Bathrooms 0.00 Acres 2.44 Year Built 2020

Type Commercial
Sub-Type Industrial
Status Active