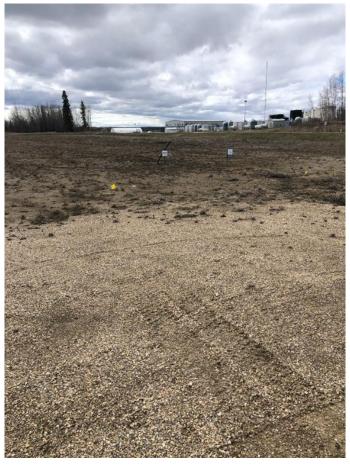

### \$488,000

0 Bedroom, 0.00 Bathroom, Commercial on 2.44 Acres

NONE, Fox Creek, Alberta

2.44 ACRE CORNER LOT IN THE NEW INDUSTRIAL SUBDIVISION

Built in 2020

## **Essential Information**

MLS® # A1215077
Price \$488,000

Bathrooms 0.00 Acres 2.44 Year Built 2020

Type Commercial
Sub-Type Industrial
Status Active