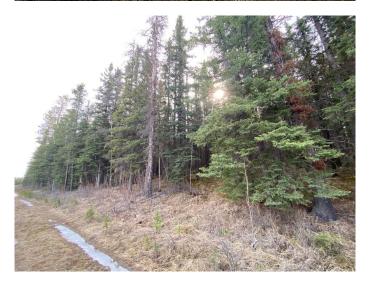

## \$149,900

0 Bedroom, 0.00 Bathroom, Land on 29.36 Acres

NONE, Rural Yellowhead County, Alberta

Recreational property for sale in Yellowhead County. The property runs along the south side of a CN rail line. As an added bonus, the property has a creek running across it. There is no public road access to this property. The property is approximately 61 meters (200 feet) wide by 2km long