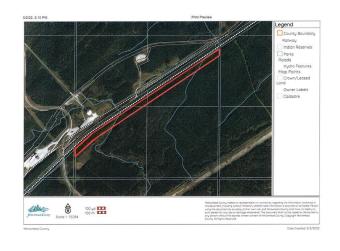

## \$149,900

0 Bedroom, 0.00 Bathroom, Land on 29.36 Acres

NONE, Rural Yellowhead County, Alberta

Recreational property for sale in Yellowhead County. The property runs along the south side of a CN rail line. As an added bonus, the property has a creek running across it. There is no public road access to this property. The property is approximately 61 meters (200 feet) wide by 2km long