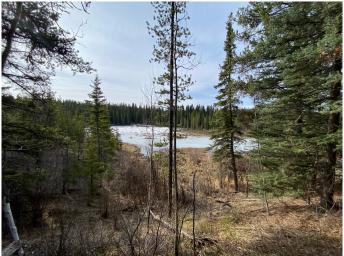

## \$149,900

0 Bedroom, 0.00 Bathroom, Land on 29.36 Acres

NONE, Rural Yellowhead County, Alberta

Recreational property for sale in Yellowhead County. The property runs along the south side of a CN rail line. As an added bonus, the property has a creek running across it. There is no public road access to this property. The property is approximately 61 meters (200 feet) wide by 2km long