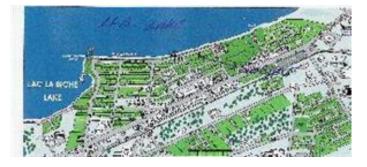

#### \$139,900

0 Bedroom, 0.00 Bathroom, Land on 0.15 Acres

Lac La Biche, Lac La Biche, Alberta

LOCATION + VIEW! Vacant residential lot located on Churchill Drive has a great view of the Lake and Sir Winston Churchill Island. This lot is ready for you to build your dream home and enjoy the breath-taking view from your front yard and within walking distance to McArthur Park. The owner would consider a build to suite.

# **Community Information**

| Address     | 10011 Churchill Drive |
|-------------|-----------------------|
| Subdivision | Lac La Biche          |
| City        | Lac La Biche          |
| County      | Lac La Biche County   |
| Province    | Alberta               |
| Postal Code | T0A 2C0               |