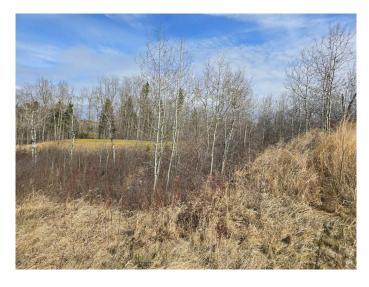

#### \$99,000

0 Bedroom, 0.00 Bathroom, Land on 0.39 Acres

Wolf Creek Village, Rural Ponoka County, Alberta

125 Wolf Run Drive is a very desirable (roughly 0.39 acre) lot backing onto the amazing Par 3, 17th hole. It's situated between two fully completed and beautifully landscaped neighboring properties. Construct your dream home and enjoy life at the Wolf.

## Exterior

| Lot Description | On Golf Course, | Views |
|-----------------|-----------------|-------|
|-----------------|-----------------|-------|