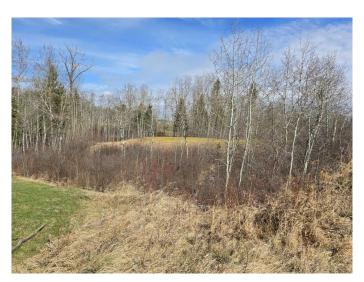

#### \$99,000

0 Bedroom, 0.00 Bathroom, Land on 0.39 Acres

Wolf Creek Village, Rural Ponoka County, Alberta

125 Wolf Run Drive is a very desirable (roughly 0.39 acre) lot backing onto the amazing Par 3, 17th hole. It's situated between two fully completed and beautifully landscaped neighboring properties. Construct your dream home and enjoy life at the Wolf.

## Exterior

| Lot Description | On Golf Course, | Views |
|-----------------|-----------------|-------|
|-----------------|-----------------|-------|