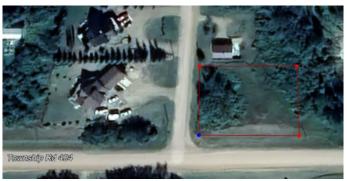

## \$139,000

0 Bedroom, 0.00 Bathroom, Land on 0.53 Acres

NONE, White Sands, Alberta

This is a Great lot that is close to the boat launch and right down the road from the Water Station. This lot also has the opportunity to be serviced by the main water line directly across the main road. This saves the cost and maintenance of drilling a well or hauling water to a cistern. The lot has the opportunity to have a walkout home in three different directions. It has some Natural Tree cover and some privacy from the road. The Summer Village has multiple access to the beach for everyone to have access to the beach and enjoy the lake. There is very functionable Community hall available to rent and hold functions all year round. The Village hosts events there during the summer. The Village also has multiple playgrounds, tennis courts, basketball courts and recreation areas. This is a excellent place to enjoy the summer and get away from the hustle & bustle of the City!

#### **Exterior**

Lot Description Backs on to Park/Green Space, Corner Lot, Cul-De-Sac, Rectangular

Lot, Brush, Rolling Slope