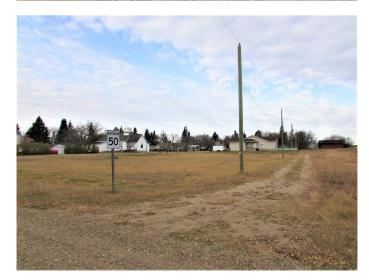

### \$27,500

0 Bedroom, 0.00 Bathroom, Land on 0.14 Acres

NONE, Kingman, Alberta

Beautiful newly developed lot on the edge of town. This good sized lot is located in the peaceful hamlet of Kingman – home of the K-12 Cornerstone Christian Academy - only 20 minutes to Camrose and in easy commuting distance to Nisku, and South/East Edmonton. This affordable property might be the opportunity you've been waiting for.