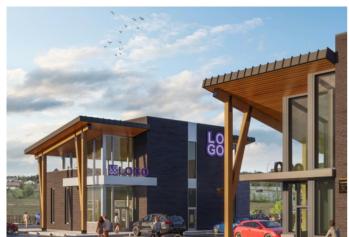

### \$44

0 Bedroom, 0.00 Bathroom, Commercial on 0.00 Acres

Christie Park, Calgary, Alberta

Prime Location + High visibility + traffic counts, and seamless access to both Sarcee Trail SW and the Sirocco C-Train Station make Christie Crossing the ideal space for both new and established businesses in search of their next luxury storefront. Located within the exclusive commercial Centre of Christie Crossing located along 17th Avenue.

Size: Approx. 3,000 sf

Term: 10 years Rent: Market

Op Cost: Estimated \$15 psf

Available: May 2022

Built in 2022