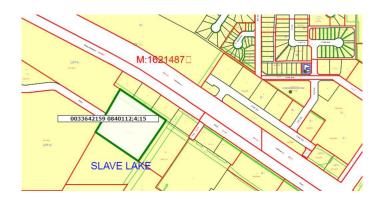

#### \$3,262,000

0 Bedroom, 0.00 Bathroom, Land on 7.17 Acres

NONE, Slave Lake, Alberta

Great highway commercial exposure on this approximately 7 acer parcel, next to the Cornerstone Development. This parcel provides 2 services, owner will consider subdividing.