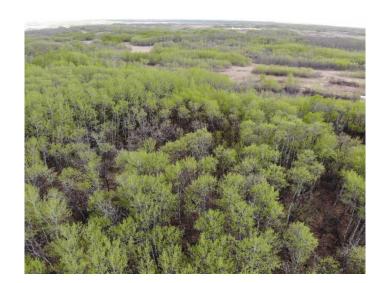

### \$100,400

0 Bedroom, 0.00 Bathroom, Land on 5.02 Acres

NONE, Rural Wainwright No. 61, M.D. of, Alberta

Well treed vacant 5.02 acre lot in new development of Austin Acres. West of Wainwright to RR 73 and south 1 mile on east side of road. Price is subject to GST. LOT #9