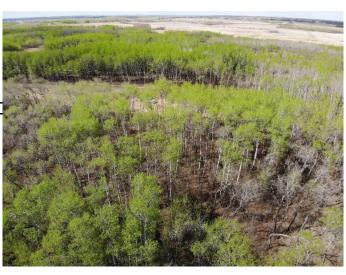

### \$100,400

0 Bedroom, 0.00 Bathroom, Land on 5.02 Acres

NONE, Rural Wainwright No. 61, M.D. of, Alberta

Well treed vacant 5.02 acre lot in new development of Austin Acres. West of Wainwright to RR 73 and south 1 mile on east side of road. Price is subject to GST. LOT #9