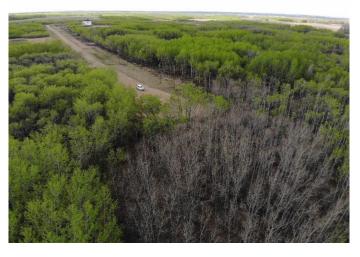

#### \$91,000

0 Bedroom, 0.00 Bathroom, Land on 4.05 Acres

NONE, Rural Wainwright No. 61, M.D. of, Alberta

Well treed vacant 4.05 acre lot in new development of Austin Acres. West of Wainwright to RR 73 and south 1 mile on east side of the road. Price is subject to GST. LOT #8