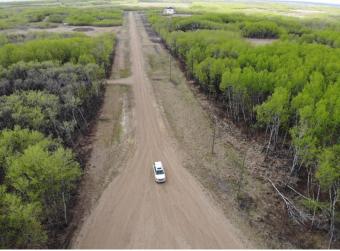

#### \$91,000

0 Bedroom, 0.00 Bathroom, Land on 4.05 Acres

NONE, Rural Wainwright No. 61, M.D. of, Alberta

Well treed vacant 4.05 acre lot in new development of Austin Acres. West of Wainwright to RR 73 and south 1 mile on east side of the road. Price is subject to GST. LOT #8