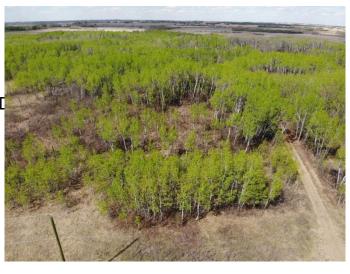

#### \$103,600

0 Bedroom, 0.00 Bathroom, Land on 5.19 Acres

NONE, Rural Wainwright No. 61, M.D. of, Alberta

Well treed vacant 5.19 acre lot in new development of Austin Acres. West of Wainwright to RR 73 and south 1 mile on east side of road. Price subject to GST. LOT #3