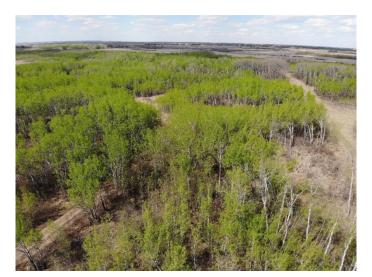

#### \$103,600

0 Bedroom, 0.00 Bathroom, Land on 5.19 Acres

NONE, Rural Wainwright No. 61, M.D. of, Alberta

Well treed vacant 5.19 acre lot in new development of Austin Acres. West of Wainwright to RR 73 and south 1 mile on east side of road. Price subject to GST. LOT #3