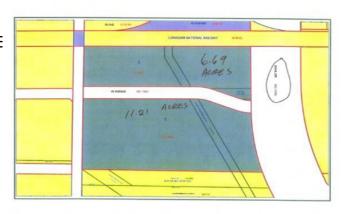

## \$1,681,500

0 Bedroom, 0.00 Bathroom, Land on 11.21 Acres

NONE, Whitecourt, Alberta

Prime downtown location and large lot for a strip mall or gas station restaurant grocery chain.,car dealership etc. Lot is basically gravel and top loaded ready for surfacing and building. all city services are on paved 49 ave. Vendor is a developer and prepared to complete the development. additional 6.69 acres across the road is part of the legal plan. A1143500

MLS® # A1143535 Price \$1,681,500

Bathrooms 0.00 Acres 11.21 Type Land

Sub-Type Commercial Land

Status Active