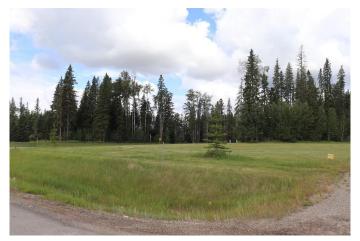

### \$75,000

0 Bedroom, 0.00 Bathroom, Land on 2.89 Acres

NONE, Rural Yellowhead County, Alberta

Gated Community in a private paved subdivision. The property has underground services to the property line which consists of power, gas, telephone and high speed internet. Each property owner responsible for the well and septic.