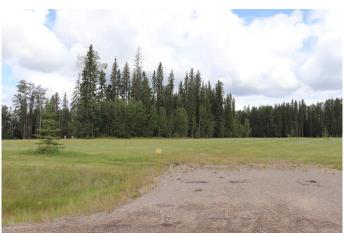

### \$75,000

0 Bedroom, 0.00 Bathroom, Land on 2.89 Acres

NONE, Rural Yellowhead County, Alberta

Gated Community in a private paved subdivision. The property has underground services to the property line which consists of power, gas, telephone and high speed internet. Each property owner responsible for the well and septic.