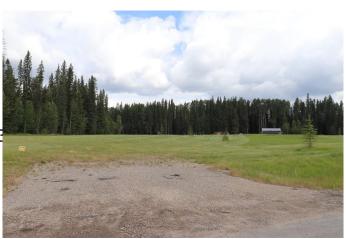

### \$75,000

0 Bedroom, 0.00 Bathroom, Land on 2.89 Acres

NONE, Rural Yellowhead County, Alberta

Gated Community in a private paved subdivision. The property has underground services to the property line which consists of power, gas, telephone and high speed internet. Each property owner responsible for the well and septic.