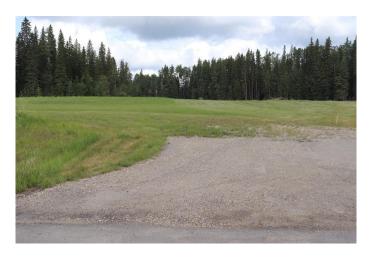

### \$75,000

0 Bedroom, 0.00 Bathroom, Land on 2.52 Acres

NONE, Rural Yellowhead County, Alberta

Private Subdivision in a gated community about 2 miles from town. Lot has underground services to property line which consists of power, gas, telephone and high speed internet. Property owner responsible for septic and well. Subdivision is paved.