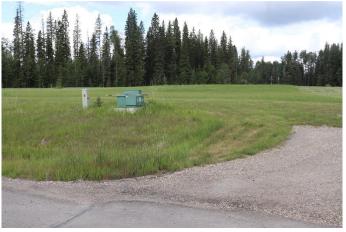

### \$75,000

0 Bedroom, 0.00 Bathroom, Land on 2.52 Acres

NONE, Rural Yellowhead County, Alberta

Private Subdivision in a gated community about 2 miles from town. Lot has underground services to property line which consists of power, gas, telephone and high speed internet. Property owner responsible for septic and well. Subdivision is paved.