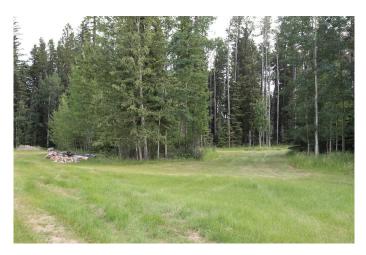

## \$119,000

0 Bedroom, 0.00 Bathroom, Land on 3.46 Acres

NONE, Rural Yellowhead County, Alberta

Gated Community in a private subdivision located about 2 miles from Edson. Underground services are to the property line and consists of power, gas, telephone and high speed internet. Property owners are responsible for the well and septic system. Subdivision is paved.