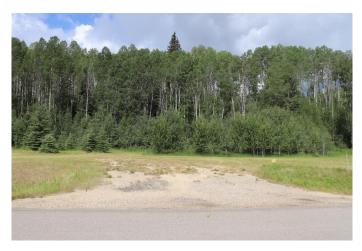

## \$90,000

0 Bedroom, 0.00 Bathroom, Land on 2.89 Acres

NONE, Rural Yellowhead County, Alberta

Gated Community. Private subdivision located about 2 miles east of Edson. Property includes underground services to property line which consists of power, gas, telephone and high speed internet. Property owners are responsible for septic and well.