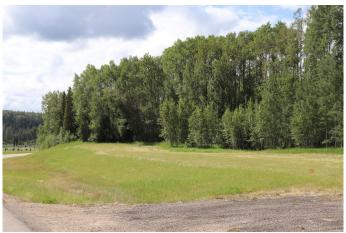

#### \$90,000

0 Bedroom, 0.00 Bathroom, Land on 4.10 Acres

NONE, Rural Yellowhead County, Alberta

Private subdivision located about 2 miles east of Edson. Gated Community. Lot includes underground services to property line and consists of power, gas, telephone line and high speed internet. Property owners are responsible for there own septic and well. Subdivision is paved.