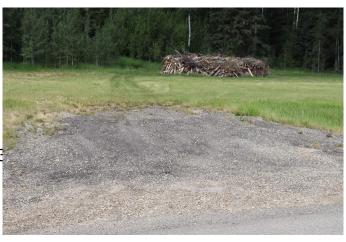

#### \$90,000

0 Bedroom, 0.00 Bathroom, Land on 4.10 Acres

NONE, Rural Yellowhead County, Alberta

Private subdivision located about 2 miles east of Edson. Gated Community. Lot includes underground services to property line and consists of power, gas, telephone line and high speed internet. Property owners are responsible for there own septic and well. Subdivision is paved.