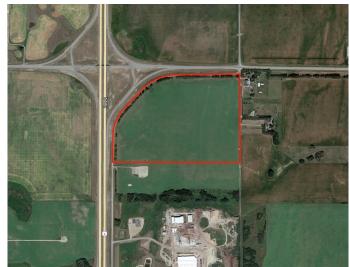

## \$3,969,000

0 Bedroom, 0.00 Bathroom, Land on 87.53 Acres

NONE, Rural Rocky View County, Alberta

A great parcel of land situated on the SE corner of highways # 2 & # 72 approximately 6 miles north of Airdrie . Zoned as agricultural land at this time , there is potential for possible zoning changes down the road. This property is lined with mature trees on two sides and has road access on three sides . Two of these roads are paved . This land has a very gentle slope facing the highway giving it great exposure for motorists and also revealing a decent view of the mountains from all points of the land . The ideas are endless for this land . There is also a 42 acre parcel immediately to the south also for sale. MLS # A1235902