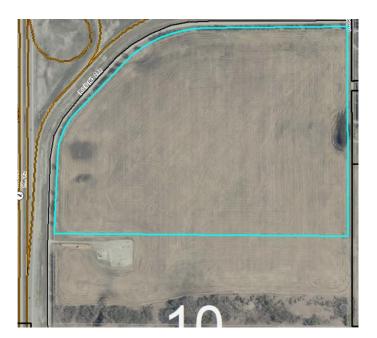

## \$3,969,000

0 Bedroom, 0.00 Bathroom, Land on 87.53 Acres

NONE, Rural Rocky View County, Alberta

A great parcel of land situated on the SE corner of highways # 2 & # 72 approximately 6 miles north of Airdrie . Zoned as agricultural land at this time , there is potential for possible zoning changes down the road. This property is lined with mature trees on two sides and has road access on three sides . Two of these roads are paved . This land has a very gentle slope facing the highway giving it great exposure for motorists and also revealing a decent view of the mountains from all points of the land . The ideas are endless for this land . There is also a 42 acre parcel immediately to the south also for sale. MLS # A1235902