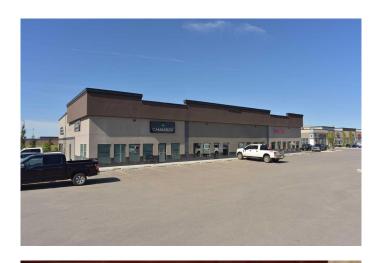

# \$1 - 4, 1370 Robinson Avenue, Penhold

MLS® #A1055995

\$1

0 Bedroom, 0.00 Bathroom, Commercial on 0.00 Acres

Hawkridge Estates, Penhold, Alberta

Very visible and desirable location on the highway between Red Deer and Penhold. Newer and well maintained attractive building with ample ground parking for customers. Current tenants are Canada Post and a retail Cannabis store creating strong pedestrian traffic. Building is located adjacent to new commercial center with Tim Hortons, Subway, pharmacy, grocery store doctor & dentist offices, liquor store, gas station, child care, etc. Space is suitable for a Thrift Store, Retail Store, Yoga/Fitness Studio or a Pub &/or Restaurant. Penhold is a growing area located 7 minutes south of Red Deer with a population of approximately 3,854 (2024) and a trading area of 130,000. Current NNN is approximately \$7.60 per sq. ft. Prefer a 5 year lease with escalations to be negotiated. Landlord open to completing improvements for qualified tenant. Property taxes are included in the NNN costs. Basic rent is free (Base Rent) for the 1st 6 months of a 5 year lease. This unit can be combined with unit #3 for a total sq. footage or 3,710 sq. ft. Landlord is prepared to provide lease and improvement inducements for the right tenant.

## **Community Information**

Address 4, 1370 Robinson Avenue

Subdivision Hawkridge Estates

City Penhold

County Red Deer County

Province Alberta

Postal Code T0M 1R0