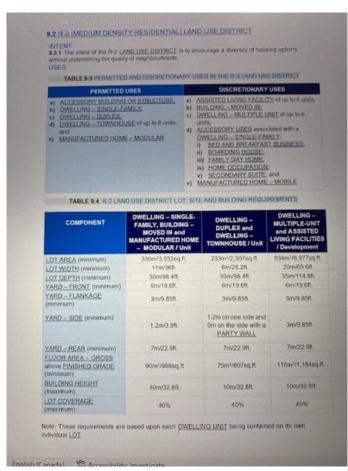

#### \$42,750

0 Bedroom, 0.00 Bathroom, Land on 0.11 Acres

NONE, High Level, Alberta

There are so many reasons why this may be the perfect location for your new home. LOCATION, LOCATION, LOCATION!!!
Close to the hospital, shopping, the Toy Lending Library and then there's the price?
This neighborhood is zoned R-2 which means manufactured and modular homes, an economical alternative to stick built homes, are permitted uses. DEVELOPERS?? An awesome location to build revenue properties.

### **Additional Information**

Date Listed October 19th, 2020

Days on Market 1789

Zoning Residential